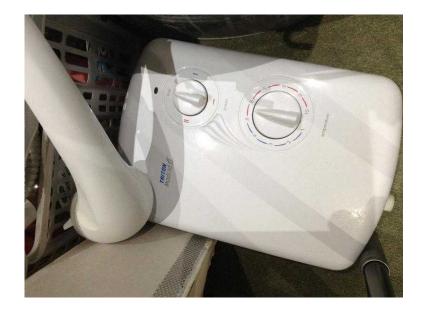

## Triton Madrid II 8.5kw electric shower (25 GBP)

Location South West, Avon https://www.freeadsz.co.uk/x-505341-z

brand new approx 2yrs ago new bathroom fitted so no longer required. call/text 07955058308 079550583...(click to reveal full phone)