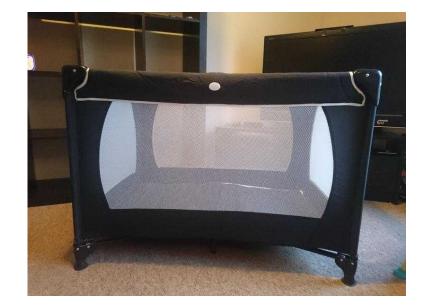

## **Red Kite Travel Cot (20 GBP)**

Location **South East, Buckinghamshire** https://www.freeadsz.co.uk/x-505435-z

Very easy to assemble. Fully padded top rails. Includes carry bag. In very good condition. Collection only from.