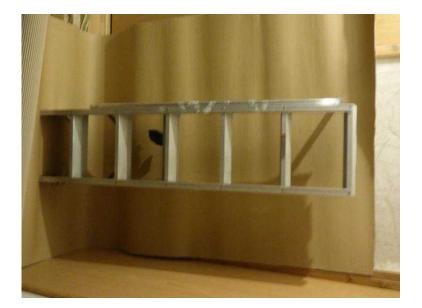

## Loft ladder (25 GBP)

Location South East, Kent https://www.freeadsz.co.uk/x-505486-z

Loft Ladder Maximum length 11ft(3mtrs) adjustable to smaller sizes and includes automatic hatch door catch, fittings and rod for lowering and raising. in very good condition, will deliver.