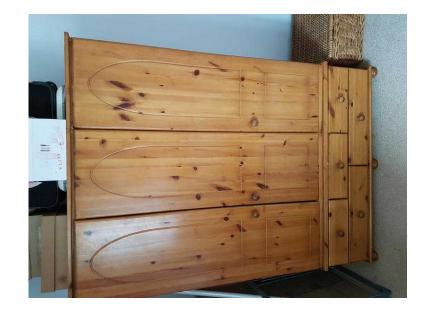

## Solid pine wardrobe (100 GBP)

Location **East Midlands, Northamptonshire** https://www.freeadsz.co.uk/x-505544-z

W 1250 d 500 h

|                   |              |                   |              |                   |              |                   |              |                   |              | 影響                | 温            |                   | 观察           |                   | L-7-7        |                   | 製厂           |                   |              |
|-------------------|--------------|-------------------|--------------|-------------------|--------------|-------------------|--------------|-------------------|--------------|-------------------|--------------|-------------------|--------------|-------------------|--------------|-------------------|--------------|-------------------|--------------|
| https://www.fre   | Solid        |
| eadsz.co.uk/x-505 | pine wardrok | eadsz.co.uk/x-505 | pine wardrot | eadsz.co.uk/x-505 | pine wardrot | eadsz.co.uk/x-505 | pine wardrok | eadsz.co.uk/x-505 | pine wardrot | eadsz.co.uk/x-505 | pine wardrob | eadsz.co.uk/x-505 | pine wardrot | eadsz.co.uk/x-505 | pine wardrot | eadsz.co.uk/x-505 | pine wardrok | eadsz.co.uk/x-505 | pine wardrok |
| 55                | be           | 55                | be           | 55                | obe          | 55                | be           | 55                | be<br>       |