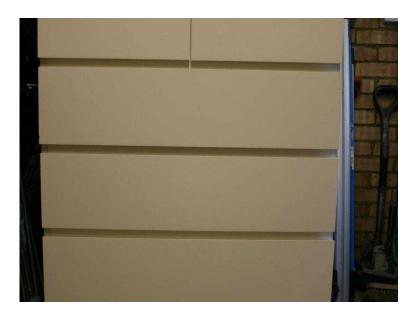

## **Ikea Malm Chest of Drawers (25 GBP)**

Location South East, Kent https://www.freeadsz.co.uk/x-505570-z

Six drawer chest for sale from Ikea; Malm range in white. Good condition mainly apart from some in holes on top side (see photo). Smooth running drawers with pull-out stop. Width: 80 cm Depth: 48 cm Height: 123