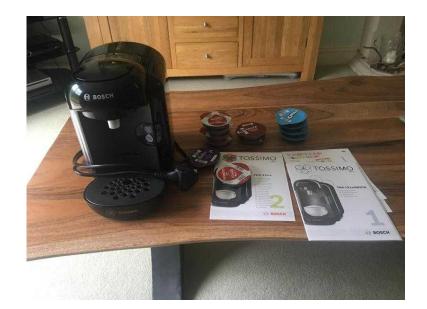

## **Bosch Asssimo TAS 12 coffee making machine (15 GBP)**

South West, Wiltshire Location https://www.freeadsz.co.uk/x-505623-z

Bosch Asssimo TAS 12 coffee making machine complete with a number of coffee caplets to get you started. Very little use prefer to use filter coffee with a milk frothing machine hence sale. This cost around £80 pounds new so a margin at £15.00 for some one. Compact space-saving design Barcode technology ensures the optimum drink every time Simple and easy to use one button operation Energy efficient flow heater technology heats only the water required Over 35 different varieties including espresso, latte, cappuccino, teas, hot chocolate