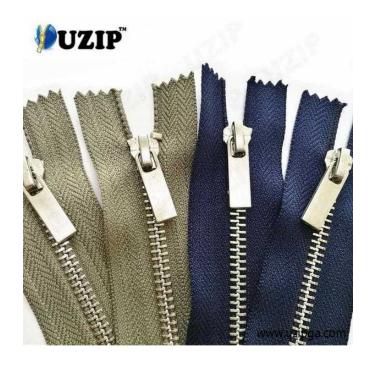

## metal zipper for men039s jacket (1 GBP)

Location West Midlands, Herefordshire

https://www.freeadsz.co.uk/x-505710-z

Details:

Material: High polished and electro-plated teeth made of H65/H85 brass/white brass/red brass/purple brass resistant to corrosion.

Tape color: YKK card, CCC card, GCC card, Pantone card's color available or as requested.

Teeth type: Y-teeth, standard teeth, Double DOT teeth, Corn teeth, GL teeth, Swiss Teeth, track teeth or

highly polished teeth.

Teeth color: Gold, light gold, golden-brass, antique gold, antique copper, aluminum, nickel, antique sliver,

gun metal and so on.

Zipper type: Long Chain/Open End/Close End/2 Way Open End/2 Way Closed End. Slider: Wide range choice for the sliders. Customs-made logos or designs are welcome.

Length: Customized

Contact

Jessica Kung

Phone/Whats: 86 13631458295

Skype: tdysho

Wechat: jessicakung1017 Address: No.53, Jiuyu Road, Xintang, Zengcheng, Guangzhou City,

Guangdong Province,