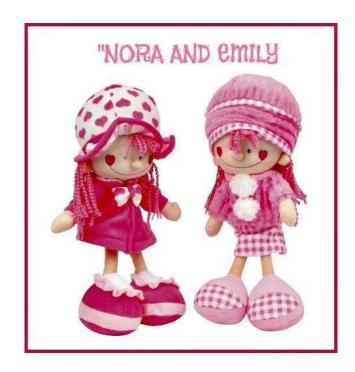

## **NORA AND EMILY (20 GBP)**

Location Wales, Gwent https://www.freeadsz.co.uk/x-505749-z

## NORA AND EMILY

£20 PLUS STANDARD DELIVERY CHARGE Set of 2 Elaborately crafted magical dolls made of soft fabric lined in fleecy clothes and cute embroidered faces Here big and small doll's mums are going to lose their heart! Suitable from ages 1+ http://www.grubbyhandschildrensclothing.com/