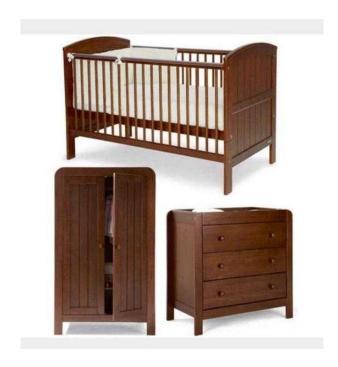

## **Branded Cot bed with matress and bumper set (110 GBP)**

London, London Location https://www.freeadsz.co.uk/x-505793-z

Mamas & Papas almost new cot bed, professionally assembled with M&P mattress and bumpers set. Cot bed can be converted into toddler bed and is suitable for upto 5 years olds. Mattress is hardly used with no stains or spills. I can guarantee spotless matress or money back. Bumper set consists of six for sides and one for head. Call me for details.. pick up.