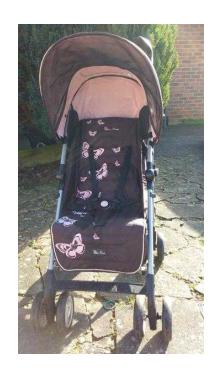

## Silver cross pop pushchair (25 GBP)

Location **South East, West Sussex** https://www.freeadsz.co.uk/x-505885-z

Black pushchair with light pink butterfly design. Adjustable handles, five point safety harness, adjustable leg rest. Lays flat, Shopping basket and carry