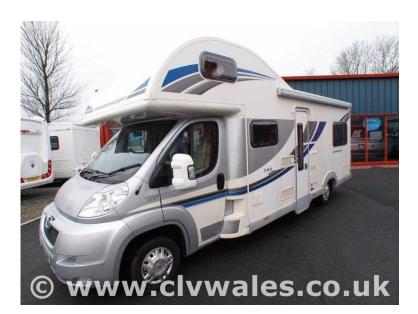

## Bailey Approach SE 760 2013 (37,995 GBP)

Location Wales, Dyfed https://www.freeadsz.co.uk/x-505943-z

Originally supplied by our company and in great condition throughout this Bailey Approach 760 is ideal for someone looking for a spacious family motorhome with a great specification. Large overcab bed and dinette with travelling seats for 4 (all with 3 point seatbelts) and a large rear lounge which can be used as either 2 singles or a very large double bed.

Immobiliser, Remote Central Locking, Power Steering, Air Conditioning, Cruise Control, Stereo, Electric Windows, Trip Computer, CD Player, Electric Mirrors, Radio, 6 Berth, Overcab Bed, Bike Rack, Flyscreens, Blinds, Awning, Rear Belts, Swivel Front Seats, Mains, Leisure Battery, Heating, Power Management, Hot Water, 3-Way Fridge, 4-Burner Hob, Oven, Grill, Wardrobe, Shower, Hand Basin, Cassette Toilet, Microwave, Steering Wheel Audio Controls, Power steering, Central locking, Air Conditioning, Electric windows, 3 point seatbelts, Battery Charger, Blown Air Heating, Door Screen, External Gas BBQ Point, Fridge Freezer, Heki Roof Light, Loose Fit Carpets, On Board Water Tank, Roof Light, Spare Wheel, External Gas Locker, Cab Blinds, Gas & Electric Hot Water, Remote Central Locking, Cab Swivel Seats (both), Driver and Passenger Airbags, Gas and Electric Heating, Laminate