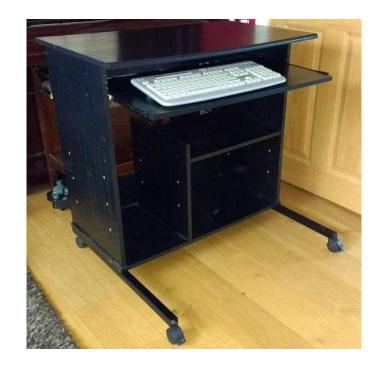

## **Computer Desk (15 GBP)**

Location **South East, West Sussex** https://www.freeadsz.co.uk/x-505961-z

Black ash desk with sliding keyboard shelf. W 810 x H 790 x D 690. Locking caster wheels for easy moving, perfect for home office or student. Will deliver to within 5 miles of Brighton or buyer.