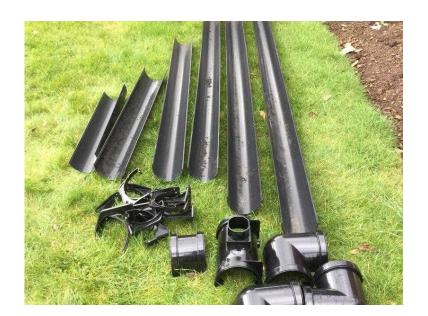

## Marshall Tufflex 115mm XL Deepflow Guttering amp Fittings (40 GBP)

West Midlands, Warwickshire Location https://www.freeadsz.co.uk/x-506011-z

Quantity of Marshall Tufflex XL Deepflow 115mm wide x 75mm deep Black Guttering & Fittings as follows:-Approx. 10 lin mtrs Gutter (4m, 2.2m, 1.9m, 1.4m, 800mm, 600mm) 1x Running Outlet, 3x 90 deg Angle Corners, 1x Union Bracket, 13 x Fascia Brackets (no downpipe/fittings included) All in as new condition (only 3months)