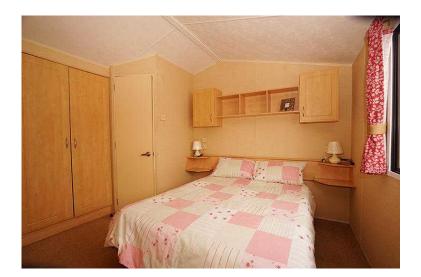

## **12 FOOT WIDE CHEAP STATIC CARAVAN FOR SALE IN SKEGNESS, LINCOLNSHIRE**

ю-2 Location **East Midlands, Lincolnshire** https://www.freeadsz.co.uk/x-506046-z

The 35 foot long & 12 foot wide 2010 Willerby Rio Holiday Home represents a great value package with generously proportioned rooms, Lots of storage and contemporary upholstery and soft furnishings.

This 2 bedroom holiday home has a fantastic blend of fresh colour schemes, luxurious fabrics and soft furnishings, and great new layouts the Willerby Rio Gold is once again set to exceed all expectations.

The fully equipped kitchen contains a plenty cupboard storage space, shower rooms are bright and airy.

PAYMENT OPTIONS AVAILABLE

**DEPOSITS FROM 10%** 