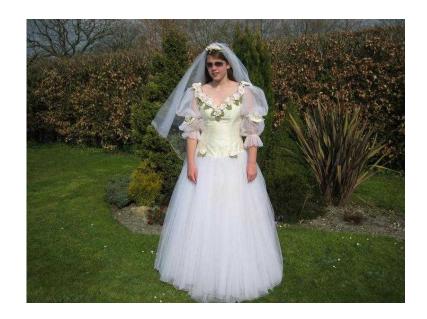

## **DESIGNER WEDDING DRESS BY LINDY LOU (75 GBP)**

Location **South West, Wiltshire** https://www.freeadsz.co.uk/x-506060-z

DESIGNER WEDDING DRESS BY LINDY LOU, Designer Wedding Dress, Traditional Style by Lindy Lou - Designed by Lindy Lou, this beautiful dress comprises fitted silk bodice with buttons down back finished by large silk bow. Tulle layered skirts and petticoat give this dress a traditional look. Bodice is decorated with silk roses and the thin net sleeves can be worn on or off the shoulder. Matching veil is included. Approx size 14. Bust 36/38, hip size is hidden so very flattering. This dress originally cost £1,100. An absolute must for a spring or summer!