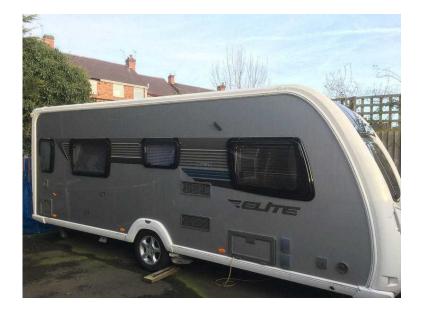

## **Immaculate Sterling Elite Opal Motormover (4,900 GBP)**

West Midlands, Herefordshire Location

https://www.freeadsz.co.uk/x-506071-z

It is in as new condition, always serviced and kept in our rear garden all year round.

Bought from brand new, never smoked in, no pets or young children.

Serviced annually.

New battery.

Alde heating system.

Solar panel.

Wheel lock.

Multi directional aerial.

**End Washroom** 

Fixed Single Beds

Extractor fan

Microwave

Fridge

Oven

Mains electric Water heater

Cassette toilet

Shower

**Battery Charger** 

Blinds

Fly screens

Sterling

Elite

| tps://www.freeadsz.co.uk/x-50 | nmaculate Sterling Elite O<br>otormover |
|-------------------------------|-----------------------------------------|
| uk/x-5                        | Elite (                                 |
| Õ                             | O                                       |