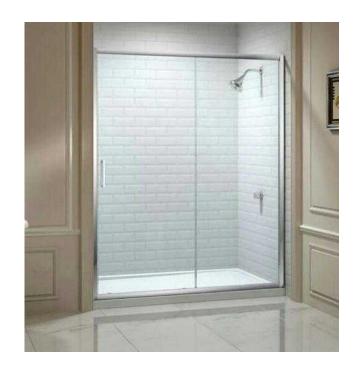

## Merlyn 8mm glass sliding shower doors chrome brand new in box (350 GBP)

Location Yorkshire and the Humber, South Yorkshire https://www.freeadsz.co.uk/x-506093-z

Merlyn 8mm glass sliding shower doors chrome brand new in box. These are around £600 from retailers so grab a bargain. Only selling cheap as they are in the way and take a.lot of space up. Collection only from rotherham.