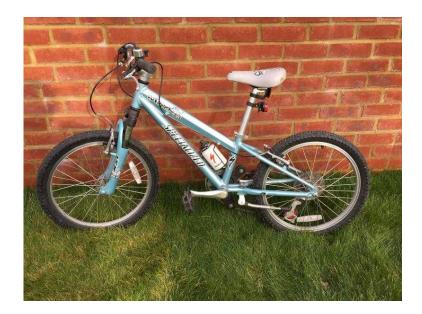

## Girls mountain bike (70 GBP)

Location **South East, Kent** https://www.freeadsz.co.uk/x-506170-z

Specialised Hotrock girls bike (aluminium frame) light blue with 20 inch wheels. Suspension forks. Shimano 6 speed revo twist shift. In fantastic condition, hardly used and always been looked after. Only a slight tear on the seat which can be seen in the photo which doesn't tear more when used. Collection blue bell hill, Chatham, any questions pm me will take £70 or near