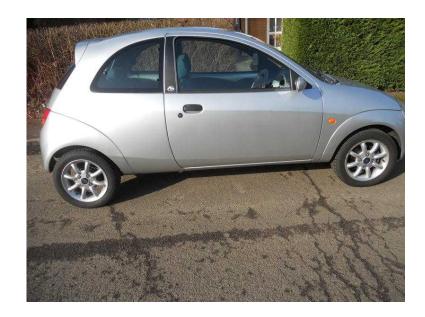

## Ford KA Zetec Climate (1,795 GBP)

Location **South East, Berkshire** https://www.freeadsz.co.uk/x-506211-z

Ford KA Zetec Climate, 2007 (7) 1.2 16v, Genuine 33,000 miles, Complete MOT History and Service History, Colour Coded Metallic Silver, Exceptional Original Condition, New MOT, 5 Speed, PAS, CD, Electric Windows, Central Locking, 2 Keys, Alloy Wheels, Recent Service by Ford Mechanic, Low Insurance, Economical, 3 Months Nationwide Parts Labour Guarantee, £1795 Horsham 01403 263456 01403 2634...(click to reveal full phone number) or 07789 606645 07789 6066...(click to reveal full phone)