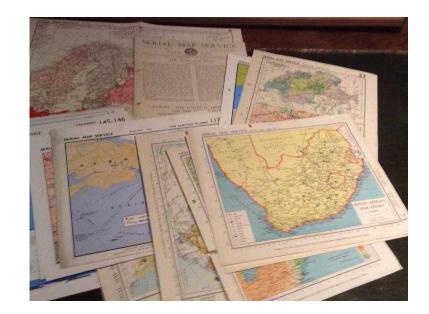

## **WW2 Maps (20 GBP)**

Location South West, Wiltshire https://www.freeadsz.co.uk/x-506225-z

16 WW2 Serial Map Service maps 1939-1942 all hole punched, some small tears and some worn at the edges - A3 & A4. Historic, Economic, Political and Strategic glimpse into that era. India, Latin America, Africa, Tobruk, Tripola, Belgian Congo, Switzerland, China, Tangier to name a few.....£20