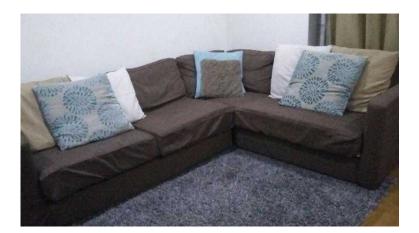

## Solid 3 x 2 Corner Settee Sofa with double bed and storage area underneath (190 GB

Location **East of England, Hertfordshire** https://www.freeadsz.co.uk/x-506242-z

A 3x2 Corner Settee, colour mid-brown. Removable/washable seat cushions and back cushions.

The 2-seater section pulls out to a double bed with mattress. Altogether with the corner, it measures w290cm x h75cm x d100cm.

The 3-seater section has storage underneath.Including the corner again, it measures w224cm x h75cm x d100cm.

Good condition and very comfortable. Easily dismantled for transport. Over cushions are for presentation only and are not part of this sale. The first pic shows the true colour - the other pics were taken on a very sunny day and makes the colour much lighter than it really is.