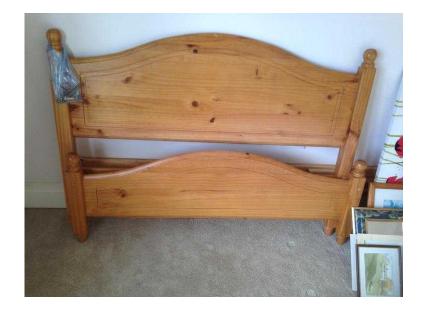

## Pine Double Bed Frame (55 GBP)

Location **South East, Kent** https://www.freeadsz.co.uk/x-506271-z

with good slatted wooden base but NO mattress . all vgc , can.

|    | Pine Double Bed Frame                     |
|----|-------------------------------------------|
|    | https://www.freeadsz.co.uk/x-5062<br>71-z |
|    | Pine Double Bed Frame                     |
|    | https://www.freeadsz.co.uk/x-5062<br>71-z |
|    | Pine Double Bed Frame                     |
|    | https://www.freeadsz.co.uk/x-5062<br>71-z |
|    | Pine Double Bed Frame                     |
|    | https://www.freeadsz.co.uk/x-5062<br>71-z |
|    | Pine Double Bed Frame                     |
|    | https://www.freeadsz.co.uk/x-5062<br>71-z |
|    | Pine Double Bed Frame                     |
|    | https://www.freeadsz.co.uk/x-5062<br>71-z |
| 組織 | Pine Double Bed Frame                     |
|    | https://www.freeadsz.co.uk/x-5062<br>71-z |
|    | Pine Double Bed Frame                     |
|    | https://www.freeadsz.co.uk/x-5062<br>71-z |
| 組織 | Pine Double Bed Frame                     |
|    | https://www.freeadsz.co.uk/x-5062<br>71-z |
|    | Pine Double Bed Frame                     |
|    | https://www.freeadsz.co.uk/x-5062<br>71-z |