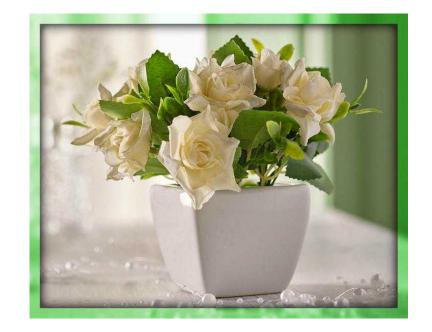

## **Cream Roses Pot (10 GBP)**

Location Wales, Mid Glamorgan https://www.freeadsz.co.uk/x-506272-z

These delicate artificial cream roses come in a ceramic pot.

H14.5 x W7.5 x D7.

| Cream Roses Po | Cream Roses P | https://www.freeadsz.co.uk/x-5062 | https://www.freeadsz.co.uk/x-50 72-z  Cream Roses https://www.freeadsz.co.uk/x-50 72-z | https://www.freeadsz.co.uk/x-50 72-z  Cream Roses I  https://www.freeadsz.co.uk/x-50 72-z  Cream Roses I  https://www.freeadsz.co.uk/x-50 72-z |
|----------------|---------------|-----------------------------------|----------------------------------------------------------------------------------------|------------------------------------------------------------------------------------------------------------------------------------------------|
| /x-5062        | -506<br>P     | -5062<br>Po                       | -506 P                                                                                 | -506 P   -506 P   -506                                                                                                                         |