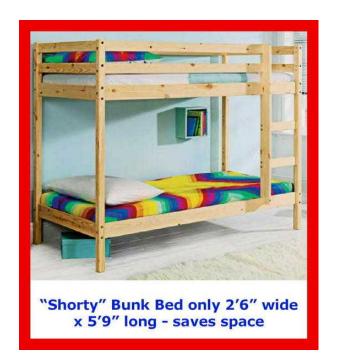

## Plne Bunk Bed BRAND NEW with 2 brand new mattresses, Bed Telford, Shrewsbury,

West Midlands, Shropshire Location https://www.freeadsz.co.uk/x-506324-z

Brand new boxed "Shorty" pine bunk bed, saves space, mattresses are 2'6" wide x 5'9" long, price includes 2 brand new wrapped mattresses.