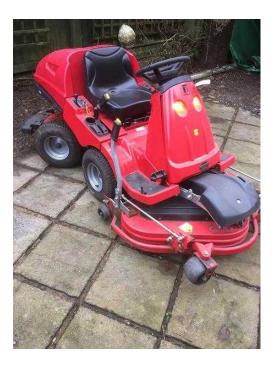

## Countax x15 ride on mower (2,250 GBP)

Location South West, Somerset https://www.freeadsz.co.uk/x-506408-z

This countax x series automatic ride on mower has had limited private use and regularly maintained. In outstanding condition ready for the coming season.

The beauty of the artic steer enables you to cut around trees borders and difficult places and turns on a sixpence. 38 inch cut.

A powerful 15 .5hp Briggs and stratton engine makes very light work of even the toughest of lawns. 38 inch cutting deck that engages at the push of a button

Very simple to operate with its foot controlled hydrostatic pedals and fully automatic. Auto brakes so take your foot off of the pedal and it brakes. Also cuts in reverse.

Mulching deck so no grass to collect, automatic push button start and push button blade engagement, powerful headlights should the wifey send you out at night to cut the lawn.:-))

Overall a very nice well looked after ride on mower and hard to find in this condition.

possibly interested in a nice walk behind self propelled mower in part exchange. possible local delivery.

If you need further information or wish to view please call 07752700775 077527007...(click to reveal full phone) .