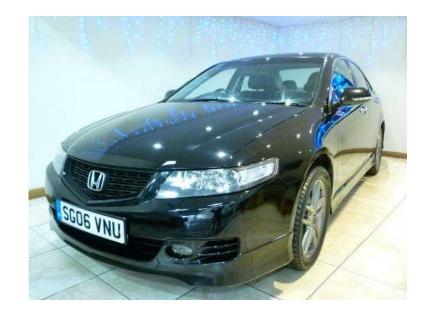

## **Honda Accord 2006**

Location North, South Wirral https://www.freeadsz.co.uk/x-506547-z

2006 (06) HONDA ACCORD 2.0 i-VTEC Type-S, 4 Door Saloon, Black, 61,110 miles, FULL SERVICE HISTORY (9 stamps in book.) ONLY 1 OWNER FROM NEW AND WITH LONG MOT. Cherished By Previous Owner. This is One of The Finest Examples Available And Comes Fitted With Full Colour Touch Screen Sat Nav, Blu-Tooth, Voice Activation, Cruise Control, 6 Speed Gearbox, Electric Sunroof, Power Assisted Steering, Climate Control, Remote Central Locking Linked to Alarm/Immobiliser, Electric Windows Front and Rear, Front Arm Rest, Electric Mirrors/Heated, Stereo/6 Disk CD Player, 17" Alloy Wheels and ABS Brakes. In Superb Condition inside and out. Any Test Drive or Inspection most Welcome. Sold With Full HPI Report and 12 Months Warranty. Please Click onto Our Website to View Full Details of This Vehicle or Ring Michelle Direct For All Your Finance Queries Tel: 07702090153 077020901...(click to reveal full phone number) Thank You Climate Control, Cruise Control, Electric