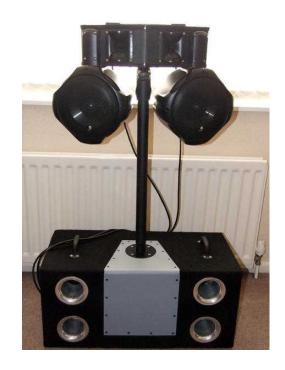

## **CUSTOM BUILT STEREO SPEAKER SYSTEM - See Details (135 GBP)**

South West, Isle Of Wight Location https://www.freeadsz.co.uk/x-508682-z

I built this compact but powerful stereo speaker system for full range sound from solid bass to clear highs. It consists of a twin rear ported bass bin with 10" drivers, and a pair of e-audio long-excursion speaker pods connected through a crossover. The pods have integral tweeters, and there are also a pair of piezo horns in the housing to project the highs. The support pole is adjustable for height. Great sound with a power rating of approximately 200 watts per.