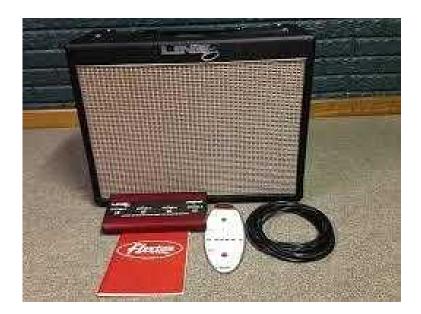

## Line 6 Flextone duo guitar ampspeaker and FB4 floorboard (175 GBP)

Location

South West, Wiltshire https://www.freeadsz.co.uk/x-508717-z

100 watt stereo 2 x 10" modelling amp/speaker for electric guitar. Black facia and FB4 floorboard. Excellent condition.

Will sell both as set for £175. Collect Chippenham, no post or delivery. Optional Amp Mate hard case for £25 or will sell.

| Line 6 Flextone duo guitar<br>ampspeaker and FB4<br>floorboard |
|----------------------------------------------------------------|
| https://www.freeadsz.co.uk/x-5087<br>17-z                      |
| Line 6 Flextone duo guitar<br>ampspeaker and FB4<br>floorboard |
| https://www.freeadsz.co.uk/x-5087<br>17-z                      |
| Line 6 Flextone duo guitar<br>ampspeaker and FB4<br>floorboard |
| https://www.freeadsz.co.uk/x-5087<br>17-z                      |
| Line 6 Flextone duo guitar<br>ampspeaker and FB4<br>floorboard |
| https://www.freeadsz.co.uk/x-5087<br>17-z                      |
| Line 6 Flextone duo guitar<br>ampspeaker and FB4<br>floorboard |
| https://www.freeadsz.co.uk/x-5087<br>17-z                      |
| Line 6 Flextone duo guitar<br>ampspeaker and FB4<br>floorboard |
| https://www.freeadsz.co.uk/x-5087<br>17-z                      |
| Line 6 Flextone duo guitar<br>ampspeaker and FB4<br>floorboard |
| https://www.freeadsz.co.uk/x-5087<br>17-z                      |
| Line 6 Flextone duo guitar<br>ampspeaker and FB4<br>floorboard |
| https://www.freeadsz.co.uk/x-5087<br>17-z                      |
| Line 6 Flextone duo guitar<br>ampspeaker and FB4<br>floorboard |
| https://www.freeadsz.co.uk/x-5087<br>17-z                      |
| Line 6 Flextone duo guitar<br>ampspeaker and FB4<br>floorboard |
| https://www.freeadsz.co.uk/x-5087<br>17-z                      |