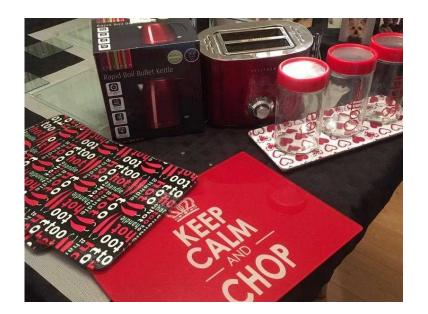

## kettle, toaster, chopping boards and tea coffee sugar containers on a tray (30 GBP)

East of England, Cambridgeshire Location https://www.freeadsz.co.uk/x-508896-z

all these items are red and being sold as a set. All in good condition and working