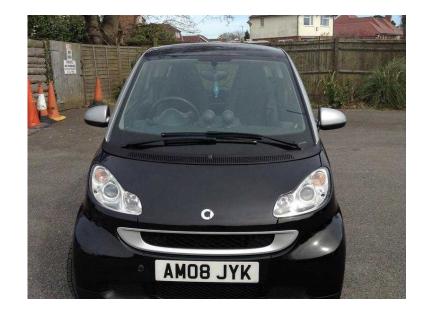

## Smart car 2.700

Location **South East, East Sussex** https://www.freeadsz.co.uk/x-508916-z

smart car Fortwo passion auto coupe petrol 08 plate mot may 2017 999 cc 54.000 miles service history £30.00 a year road tax immaculate body work black and silver colour £2