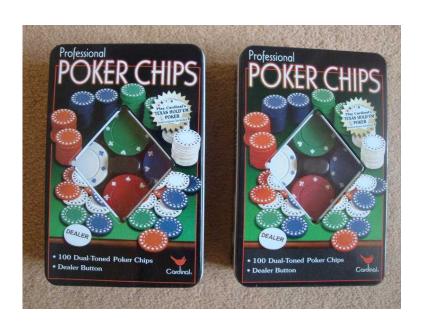

## 100 Dual-tone Professional Poker Chips Cardinal x 2 boxes (5 GBP)

Location **East of England, Suffolk** https://www.freeadsz.co.uk/x-508950-z

Great condition, only used a few times. Location Ipswich IP3. Smoke free home. Texas Hold'em Poker instructions included. 100 Dual-tone poker chips (chip colour + motif colour):

Green + White (25), Blue + White (25), Red + White (25), White + Blue (25)

Plus dealer button. Offers considered for one or two boxes.

Collection at set price or postal option available with extra P.

|      | 100<br>Poker<br>boxes | Dual-tone Professional<br>Chips Cardinal x 2 |
|------|-----------------------|----------------------------------------------|
|      | https://w<br>50-z     | vww.freeadsz.co.uk/x-5089                    |
|      | 100<br>Poker<br>boxes | Dual-tone Professional<br>Chips Cardinal x 2 |
|      | https://w<br>50-z     | www.freeadsz.co.uk/x-5089                    |
|      | 100<br>Poker<br>boxes | Dual-tone Professional<br>Chips Cardinal x 2 |
|      | https://ww<br>50-z    | ww.freeadsz.co.uk/x-5089                     |
|      | 100<br>Poker<br>boxes | Dual-tone Professional<br>Chips Cardinal x 2 |
|      | https://w<br>50-z     | www.freeadsz.co.uk/x-5089                    |
|      | 100<br>Poker<br>boxes | Dual-tone Professional<br>Chips Cardinal x 2 |
|      | https://wv<br>50-z    | www.freeadsz.co.uk/x-5089                    |
|      | 100<br>Poker<br>boxes | Dual-tone Professional<br>Chips Cardinal x 2 |
|      | https://w<br>50-z     | www.freeadsz.co.uk/x-5089                    |
|      | 100<br>Poker<br>boxes | Dual-tone Professional<br>Chips Cardinal x 2 |
|      | https://ww<br>50-z    | www.freeadsz.co.uk/x-5089                    |
|      | 100<br>Poker<br>boxes | Dual-tone Professional<br>Chips Cardinal x 2 |
|      | https://w<br>50-z     | www.freeadsz.co.uk/x-5089                    |
|      | 100<br>Poker<br>boxes | Dual-tone Professional<br>Chips Cardinal x 2 |
|      | https://w<br>50-z     | www.freeadsz.co.uk/x-5089                    |
|      | 100<br>Poker<br>boxes | Dual-tone Professional<br>Chips Cardinal x 2 |
| 1982 | https://v<br>50-z     | www.freeadsz.co.uk/x-5089                    |