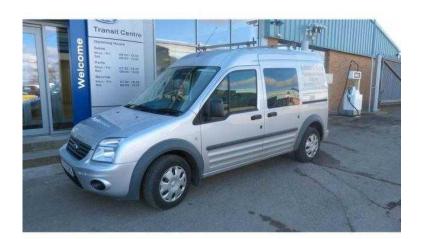

## Ford Transit Connect 2012 (6,295 GBP)

Location Scotland, Perthshire

https://www.freeadsz.co.uk/x-508982-z

Manufacturer: Ford, Model: Connect, Bodywork: Integral Van, Mileage: 53732, Registered: 01/03/2012,

Colour: Silver, Reg No: SY12OMG, Stock Location:

| https://www.freeadsz.co.uk/x-5089 82-z  Ford Transit Connect 2012 https://www.freeadsz.co.uk/x-5089 82-z  Ford Transit Connect 2012  Ford Transit Connect 2012  Ford Transit Connect 2012  https://www.freeadsz.co.uk/x-5089 82-z  https://www.freeadsz.co.uk/x-5089 |
|----------------------------------------------------------------------------------------------------------------------------------------------------------------------------------------------------------------------------------------------------------------------|
| Ford Transit Connect  https://www.freeadsz.co.uk/x-82-z  Ford Transit Connect  https://www.freeadsz.co.uk/x-82-z  Ford Transit Connect  Ford Transit Connect  https://www.freeadsz.co.uk/x-82-z                                                                      |
| Ford Transit Connect  https://www.freeadsz.co.uk/x-82-z  Ford Transit Connect  https://www.freeadsz.co.uk/x-82-z  https://www.freeadsz.co.uk/x-                                                                                                                      |
| Ford Transit Connect  https://www.freeadsz.co.uk/x-82-z  Ford Transit Connect  https://www.freeadsz.co.uk/x-                                                                                                                                                         |
| Ford Transit Connect 2 https://www.freeadsz.co.uk/x-5                                                                                                                                                                                                                |
|                                                                                                                                                                                                                                                                      |