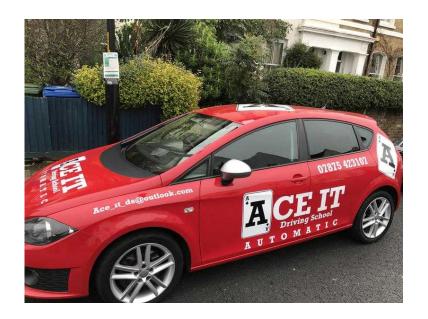

## Female automatic Driving instructor in south east London (28 GBP)

South East, Surrey Location https://www.freeadsz.co.uk/x-508991-z

Ace it driving school covers most SE postcodes now offering Automatic driving lessons. Not only do we assist in teaching you in the practical part of your learning but also with the theory part where help is needed with the target of getting each student test..!!