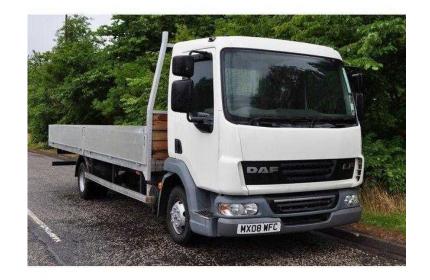

## **DAF LF**

Location **Scotland, East Lothian** https://www.freeadsz.co.uk/x-509056-z

Registration: MX08WFC, First Registration Date: 19/08/2008, 160 BHP, Emission class: Euro 4, Make: DAF, Model: LF 45.160, Type: Rigid, Body Type: 20ft Alloy Dropside, Colour: White, Axle Config: 4x2, Cab Type: Daycab Twin Passenger, Gearbox: Manual, Tacho Type: Digital, Body Length: 20ft, GVW 7.5 Tonnes, Mileage: 327116