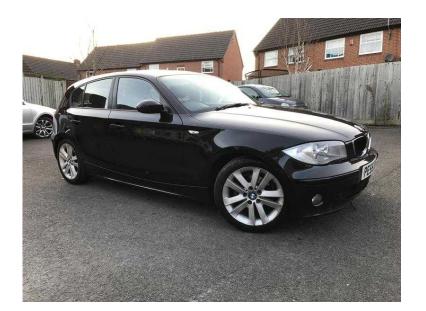

## **BMW 1 Series 2005 (3,100 GBP)**

West Midlands, Worcestershire https://www.freeadsz.co.uk/x-509086-z

BMW 120D Sport, 5 door hatchback 114,000 miles, diesel, registered Sept 2005, new clutch & duel mass flywheel fitted at 110k, MOT until Aug 2017, electric sunroof, service history - Just spent over £350 on car with new brake pads & discs Selling due to getting a company car which is now ready for collection so I have reduced from £3800 to £3100 for quick sale! Read