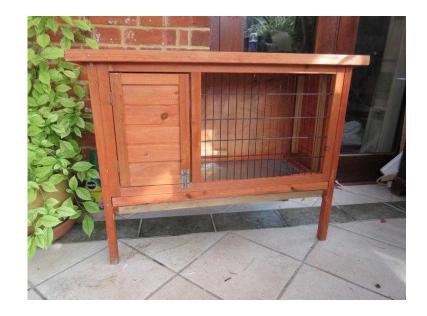

## Hutch (25 GBP)

Location **South East, Kent** https://www.freeadsz.co.uk/x-509117-z

Wooden hutch to suit guinea pig or small rabbit. Roof lifts to allow easy access. Tray at the bottom pulls out for easy cleaning. There is a separate bedding compartment with a removeable section to leave it fully open if preferred. Door to sleeping area opens and has a bolt closure. Good condition with some nibbling along the edge of the wood within the cage. 70cm H (from ground) x 90cm W x 46cm D. Headroom inside cage if.