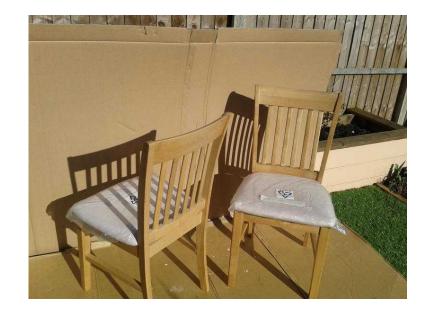

## Set of 4 dining chairs (80 GBP)

Location **West Midlands, Staffordshire** https://www.freeadsz.co.uk/x-509131-z

in light coloured wood. Beige padded seats - most with original plastic covering still on. Barely used and in very good.