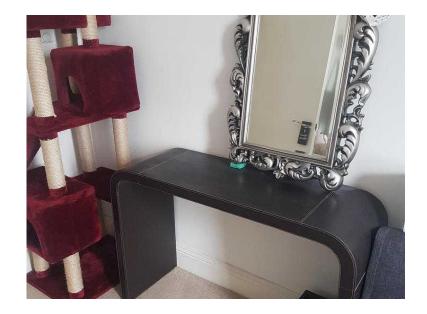

## Faux Leather Desk (25 GBP)

Location **South East, East Sussex** https://www.freeadsz.co.uk/x-509158-z

Faux Leather Desk , Like New, small marks on the inside surface but you would have to look for them to know it. 121 cm width, 80 cm height , 40 cm