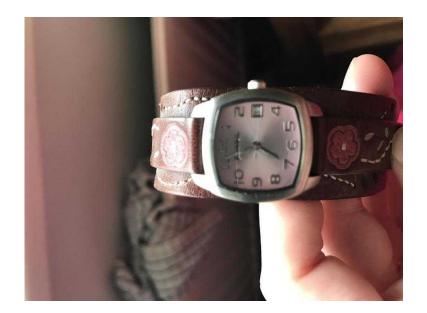

## Ladies fossil watch (50 GBP)

East Midlands, Northamptonshire https://www.freeadsz.co.uk/x-509206-z

Brown leather strap with flower detail. Pink watch face Needs a new battery due to not being worn for a few years &pound