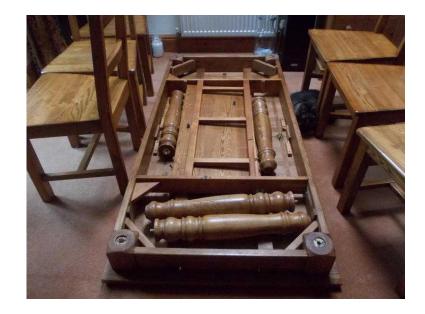

## **Solid Oak Dining Table (50 GBP)**

Location **South West, Isle Of Wight** https://www.freeadsz.co.uk/x-509248-z

Solid oak dining table. Good condition and very heavy. 6ft x 3ft extending table. Table legs have dropped off. Table seats 3 down each side without extending. At full extension we have had 12 seated but 10 more comfortable. For someone who is capable this can be repaired but to be honest I do not have the inclination to do this & my wife wants a new table! 2nd picture shows table top (food not included)! Great buy for a small.