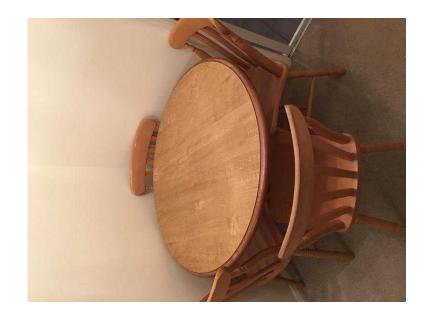

## Pine Table and Four Chairs (40 GBP)

Location East of England, Essex https://www.freeadsz.co.uk/x-509249-z

Pine Table and 4 chairs, excellent condition. 38 inches wide and 29 inches.

| ine   |  |
|-------|--|
| Table |  |
| and   |  |
| Four  |  |
| Chair |  |