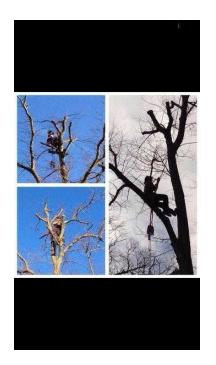

## walnut tree care

Location South East, West Sussex https://www.freeadsz.co.uk/x-509261-z

FFOO<mark>AdsZ.....k</mark>

walnut tree care covering sussex, hampshire and surrey all tree work undertaken, free quotation on all work, all fencing work also available tree pruning, reduction, complete take down, stump