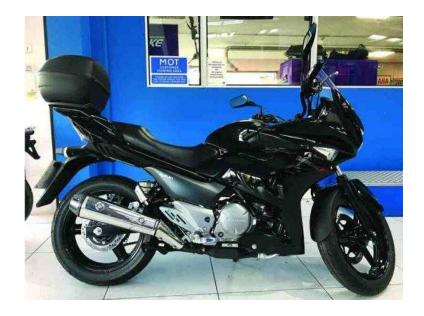

## Suzuki GW250 2015 (3,495 GBP)

Location **West Midlands, Herefordshire** https://www.freeadsz.co.uk/x-509293-z

Inazuma is the Japanese word for lightning? Suzuki?s Inazuma provides riders with ample power output and friendly handling, all for a price that is affordable. The new Inazuma F, the F? denoting its full fairing design, is the perfect machine for those that demand all-around performance and practicality for daily commuting and weekend.