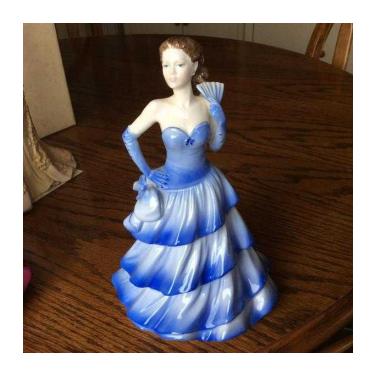

## Fine Bone China Figurine (20 GBP)

Location **North, Merseyside** https://www.freeadsz.co.uk/x-509371-z

Coalport Fine Bone China Figurine "Ladies Of Fashion" ADELE Height 22cms. No

|    | Fine Bone China Figurine                  |
|----|-------------------------------------------|
|    | https://www.freeadsz.co.uk/x-5093<br>71-z |
|    | Fine Bone China Figurine                  |
|    | https://www.freeadsz.co.uk/x-5093<br>71-z |
|    | Fine Bone China Figurine                  |
|    | https://www.freeadsz.co.uk/x-5093<br>71-z |
|    | Fine Bone China Figurine                  |
|    | https://www.freeadsz.co.uk/x-5093<br>71-z |
|    | Fine Bone China Figurine                  |
|    | https://www.freeadsz.co.uk/x-5093<br>71-z |
|    | Fine Bone China Figurine                  |
|    | https://www.freeadsz.co.uk/x-5093<br>71-z |
| 組織 | Fine Bone China Figurine                  |
|    | https://www.freeadsz.co.uk/x-5093<br>71-z |
|    | Fine Bone China Figurine                  |
| 13 | https://www.freeadsz.co.uk/x-5093<br>71-z |
|    | Fine Bone China Figurine                  |
|    | https://www.freeadsz.co.uk/x-5093<br>71-z |
| 組織 | Fine Bone China Figurine                  |
|    | https://www.freeadsz.co.uk/x-5093<br>71-z |