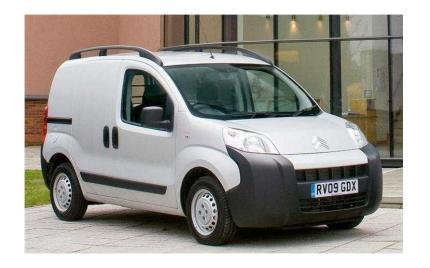

## Wanted Citroen Nemo or Peugeot Bipper Cash Paid White diesel vans only.

South East, Kent Location https://www.freeadsz.co.uk/x-509386-z

Wanted Citroen Nemo or Peugeot Bipper - Cash Paid - White diesel vans only. We are looking to purchase a used low mileage Peugeot Bipper and Citroen Nemo Vans in White only with diesel engines for export. We offer cash and not bank transfer. No Bank Account - No Problem we pay cash. No V5 -No Problem as we are exporting. We can collect or you can deliver – Either is not a problem. No Mot – No Problem. Vans must be White, Diesel, Low mileage and straight and tidy bodywork and interior. Call or text us on 07845 779430 07845 7794...(click to reveal full phone)