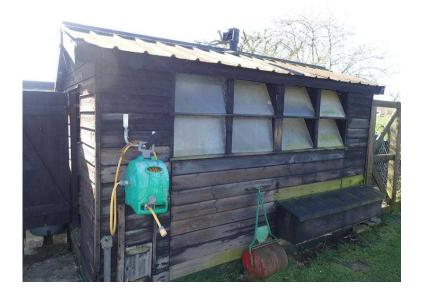

## Big Chicken shedhen house coop perfect for avian flu regime (150 GBP)

South West, Wiltshire Location https://www.freeadsz.co.uk/x-509642-z

This is a big, solid chicken shed with vents, perches, a variety of pop holes and 6 nesting boxes. Shed divides in half with a sliding door so you can keep the hens in one side and all your sundries in the other. Standing height, length 372cm, width 250cm (over overhangs a little more). Really substantial, glass panes etc, proper job. We inherited the chicken shed with our house and as we only have 3 hens it is definite overkill. But: very dusty and cobwebby, may need a clean/spruce up as is the nature of these things. No idea how it will dismantle and move- that will be up to you. But a lot of shed if you want a lot of chickens!