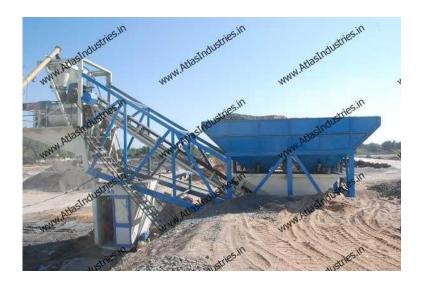

## **Poratble Concrete Plant Exporter - Atlas Industries**

Location West Midlands, Staffordshire https://www.freeadsz.co.uk/x-509653-z

Atlas Industries is portable concrete batch mixing plants manufacturer. We have portable concrete batching plants in the capacities 10 cum per hour, 15 m3/hr., 20 cum and 25 m3/hr. These mobile plants are with a reversible drum mixer type mixing unit. The specialty of these concrete mixing plants is that they can be towed easily by towing it with a.