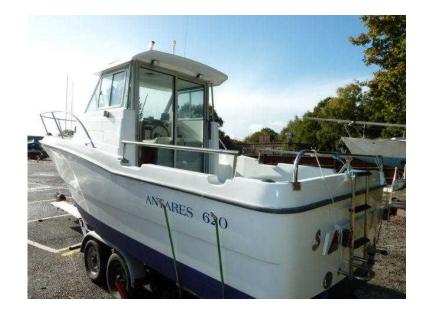

## fishing boats 2003 (60 GBP)

Location **South West, Somerset** https://www.freeadsz.co.uk/x-509689-z

Beneteau Antares 620 . year: 2003 . Berths: 2.

Cabins: 1 . No of Engines: 1 . Engine Type:Inboard . Fuel: Diesel . Engine Model: nanni turbo diesel .

Engine Power: 85 HP . Length Overall: 21 feet . Beam: 8.23 feet . Draft: 2.88 feet.

Hull Material: Glassfibre . Fuel Capacity: 140.

|                   | 紀     |                   | 製具    |                   |       |                   |       |                   |       |                   |       |                   |       |                   |       |                   | • • • • • • • • • • • • • • • • • • • • |                   |       |
|-------------------|-------|-------------------|-------|-------------------|-------|-------------------|-------|-------------------|-------|-------------------|-------|-------------------|-------|-------------------|-------|-------------------|-----------------------------------------|-------------------|-------|
| https://v<br>89-z | fis   | https://v<br>89-z | fig.  | https://v<br>89-z | fis   | https://v<br>89-z | fi                                      | https://v<br>89-z |       |
| www.freea         | shing                                   | www.freea         | shing |
| ıdsz.co.uk/       | boats                                   | ıdsz.co.uk/       | boats |
| x-5096            | 2003                                    | x-5096            | 2003  |