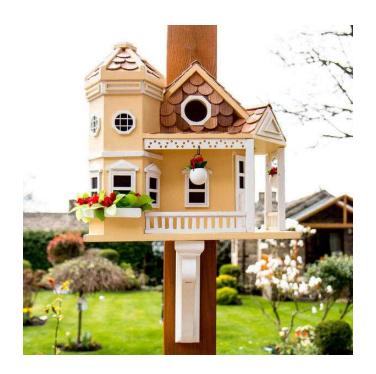

## Garden feature Yellow Sea Cliff wooden Bird House (75 GBP)

South East, Kent Location https://www.freeadsz.co.uk/x-509693-z

stunning looking bird house, great feature piece!

Garden Bazaar decorative bird houses are intended for outdoor use in the garden or can be enjoyed in the home as a decorative accessory. This bird house is hand crafted from exterior grade ply board, kilndried hardwood and pine shingles for the roof. The finish is a non-toxic, water based paint. This fully functional bird house features a removable back wall for easy cleaning with a 32mm (1.25") entry hole to a single, unpainted nest box plus ventilation and drainage holes. The provided bracket allows you to hang this beautiful bird house anywhere with ease. Dimensions: H 23 x W 30 x D 23 cmEntry hole: 32 mmWeight: 1.9kg