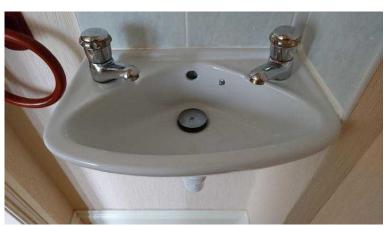

## Wash hand basin (15 GBP)

Location East Midlands, Northamptonshire https://www.freeadsz.co.uk/x-509727-z

colour white wall mounted wash hand basin includes taps perfect

|                           |         | 1                         |         | 1                         |         | 1                         |         | 1                         |         | 1                         |         | 1                         |         | 1                         |         | T                         |         | 1                         |         |
|---------------------------|---------|---------------------------|---------|---------------------------|---------|---------------------------|---------|---------------------------|---------|---------------------------|---------|---------------------------|---------|---------------------------|---------|---------------------------|---------|---------------------------|---------|
|                           |         |                           |         | <u>73</u> 2               |         |                           |         | 24                        |         |                           |         |                           |         |                           |         |                           |         |                           |         |
| https://www.freea<br>27-z | Wash    |
| dsz.co.uk/x-50            | hand ba | dsz.co.uk/x-50            | hand ba | dsz.co.uk/x-50            | hand ba | ldsz.co.uk/x-509          | hand ba | ıdsz.co.uk/x-509          | hand ba | ldsz.co.uk/x-509          | hand ba | dsz.co.uk/x-50            | hand ba | dsz.co.uk/x-509           | hand ba | dsz.co.uk/x-509           | hand ba | dsz.co.uk/x-50            | hand ba |
| 997                       | asin    | 097                       | asin    | 790                       | asin    | 097                       | asin    | 097                       | basin   |